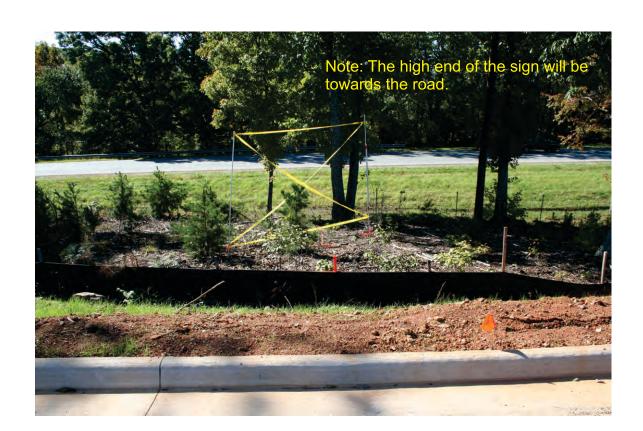

### Site Marking for Main Monument Sign C

NOTE: We have a video of a drive by from Route 29 that will be sent for review.

Close up view of front of sign on the Route 29 side.

From Parking Lot facing Route 29.

From Route 29 side of the sign facing Parking Lot.

From behind the sign facing Route 29.