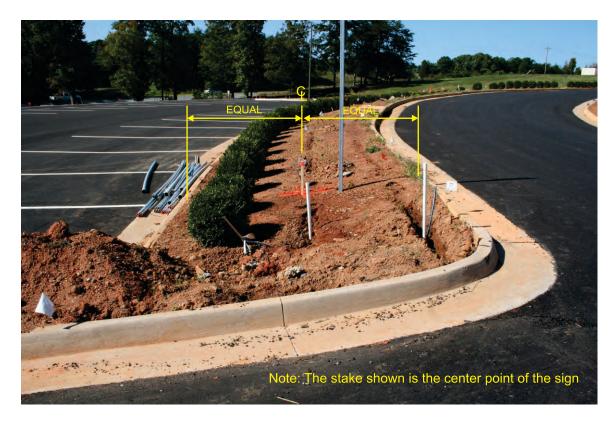

### Site Marking for Main Monument Sign C

NOTE: We have a video of a drive by from Route 29 that will be sent for review.

Close up view of front of sign on the Route 29 side.

From Parking Lot facing Route 29.

From Route 29 side of the sign facing Parking Lot.

From behind the sign facing Route 29.