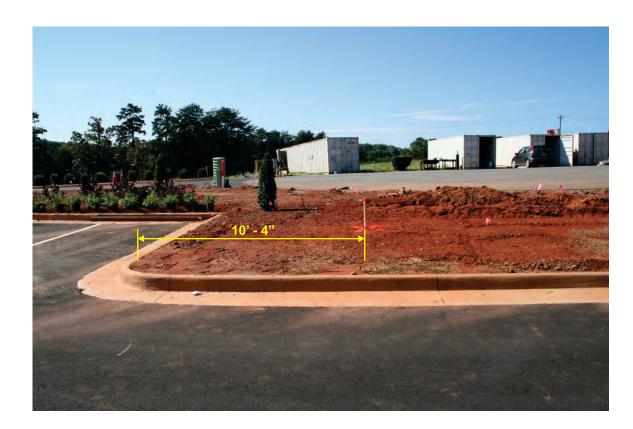

### Site Marking for Main Monument Sign A

Facing West towards sign just East of sign off of Hwy. 40.

Facing North off of McBride Lane towards Hwy. 40.

Facing East from McBride Lane towards sign off of Hwy. 40.

Facing South from Hwy. 40 just East of McBride Lane.