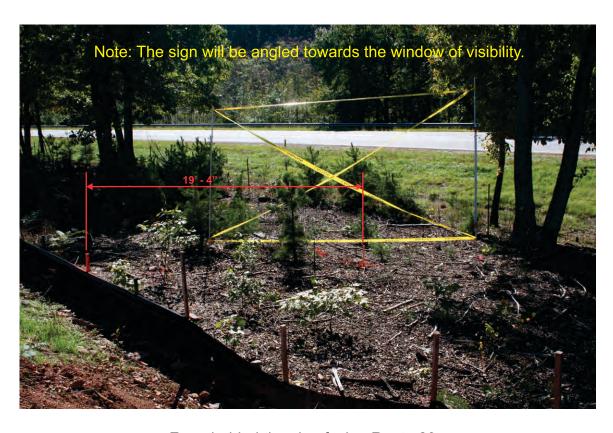

### Site Marking for Main Monument Sign C

NOTE: We have a video of a drive by from Route 29 that will be sent for review.

Close up view of front of sign on the Route 29 side.

From Parking Lot facing Route 29.

From Route 29 side of the sign facing Parking Lot.

From behind the sign facing Route 29.