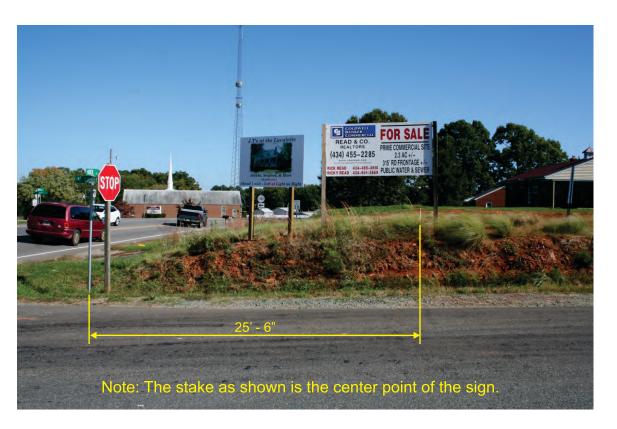

### Site Marking for Main Monument Sign C

NOTE: We have a video of a drive by from Route 29 that will be sent for review.

Close up view of front of sign on the Route 29 side.

From Parking Lot facing Route 29.

From Route 29 side of the sign facing Parking Lot.

From behind the sign facing Route 29.