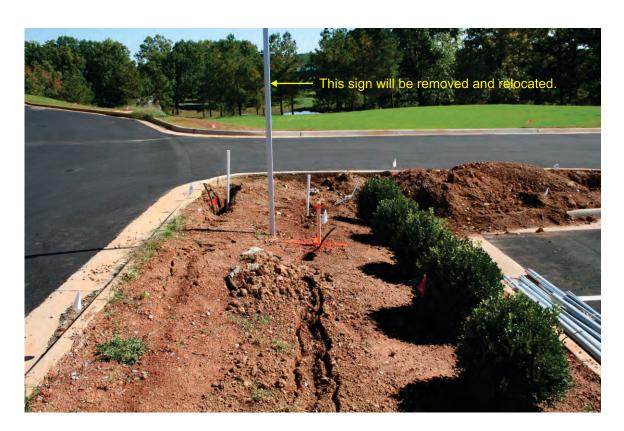

## Site Marking for **Primary Directional Sign D**

Facing South off of McBride Lane.

From McBride Lane facing West towards sign.