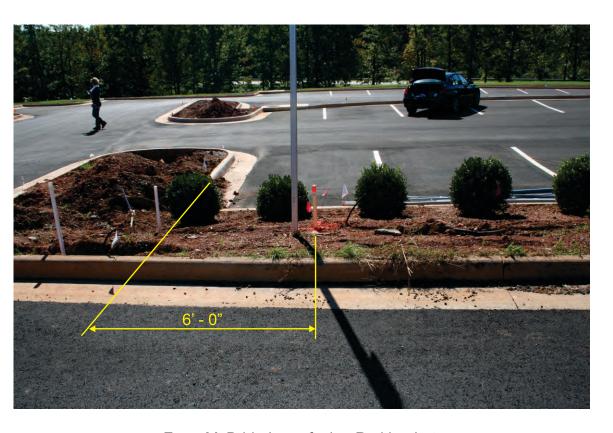

### Site Marking for Primary Directional Sign E

Facing South off of McBride Lane.

From McBride Lane facing Parking Lot.