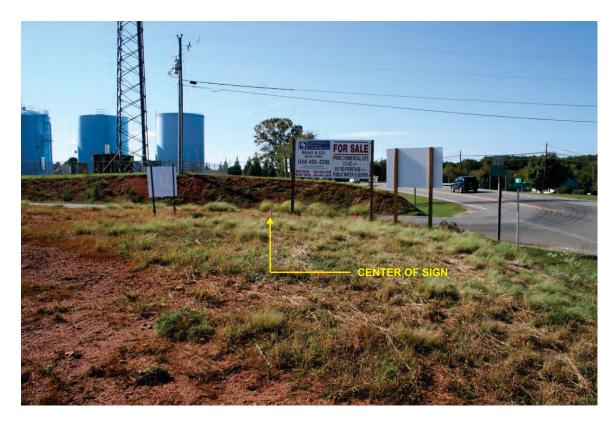

### Site Marking for Main Monument Sign C

NOTE: We have a video of a drive by from Route 29 that will be sent for review.

Close up view of front of sign on the Route 29 side.

From Parking Lot facing Route 29.

From Route 29 side of the sign facing Parking Lot.

From behind the sign facing Route 29.