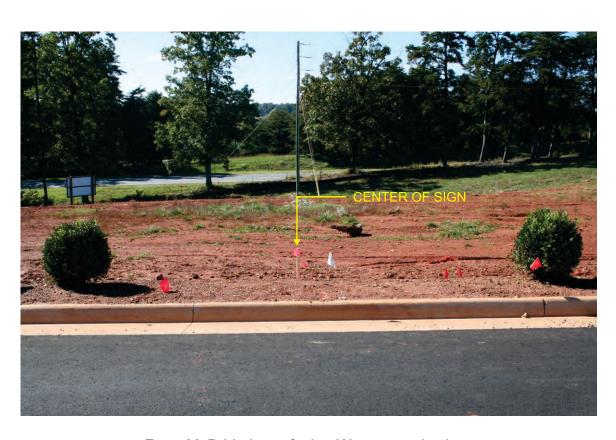

## Site Marking for **Main Monument Sign B**

Facing South towards sign just North of sign off of McBride Lane.

From McBride Lane facing Southeast towards Parking Lot.