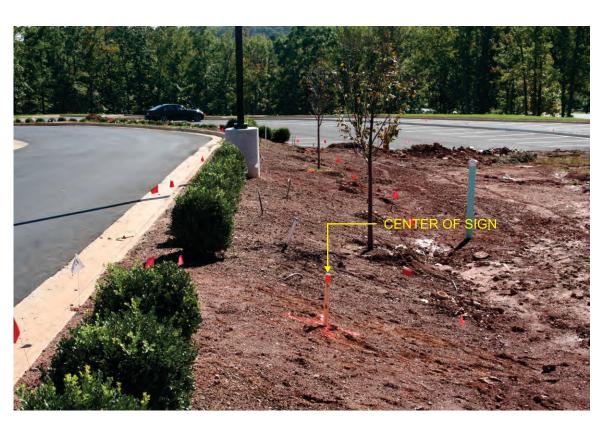

### Site Marking for Main Monument Sign A

Facing West towards sign just East of sign off of Hwy. 40.

Facing North off of McBride Lane towards Hwy. 40.

Facing East from McBride Lane towards sign off of Hwy. 40.

Facing South from Hwy. 40 just East of McBride Lane.