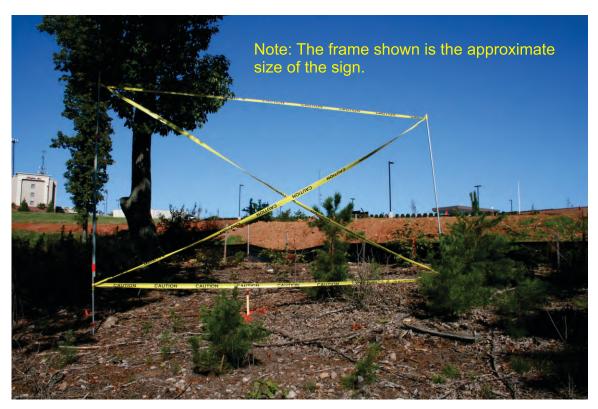

### Site Marking for Main Monument Sign C

NOTE: We have a video of a drive by from Route 29 that will be sent for review.

Close up view of front of sign on the Route 29 side.

From Parking Lot facing Route 29.

From Route 29 side of the sign facing Parking Lot.

From behind the sign facing Route 29.