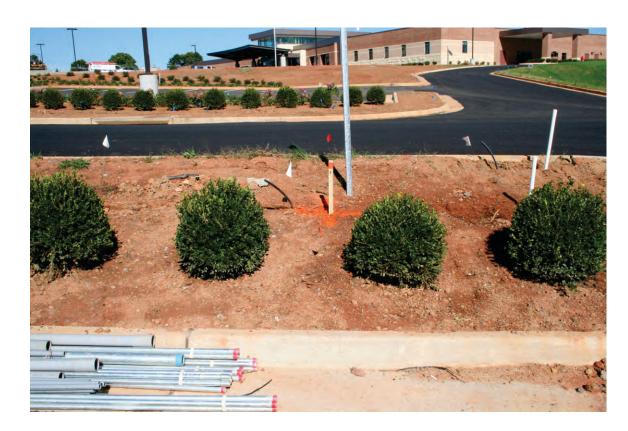

## Site Marking for **Primary Directional Sign D**

Facing South off of McBride Lane.

From McBride Lane facing West towards sign.