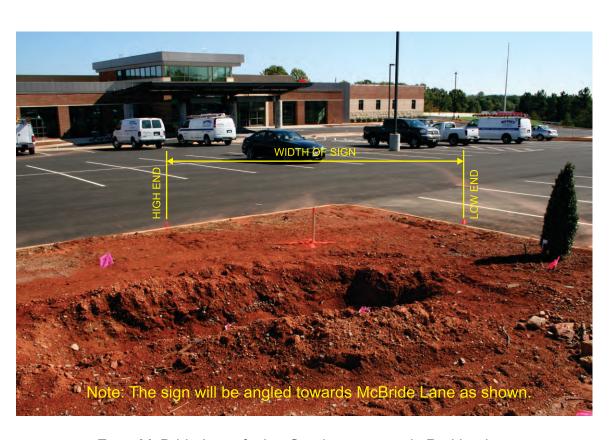

## Site Marking for **Main Monument Sign B**

Facing South towards sign just North of sign off of McBride Lane.

From McBride Lane facing Southeast towards Parking Lot.