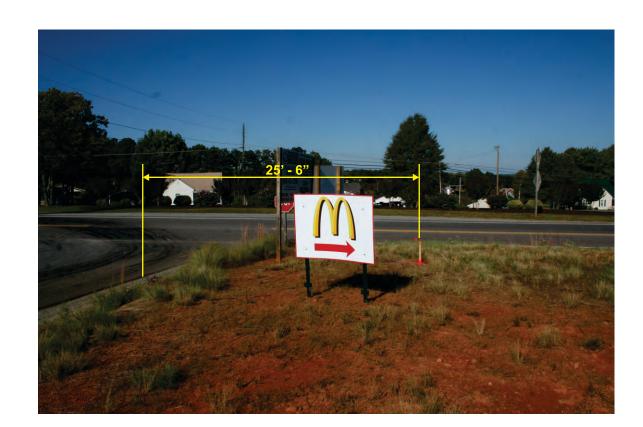

## Site Marking for **Primary Directional Sign D**

Facing South off of McBride Lane.

From McBride Lane facing West towards sign.