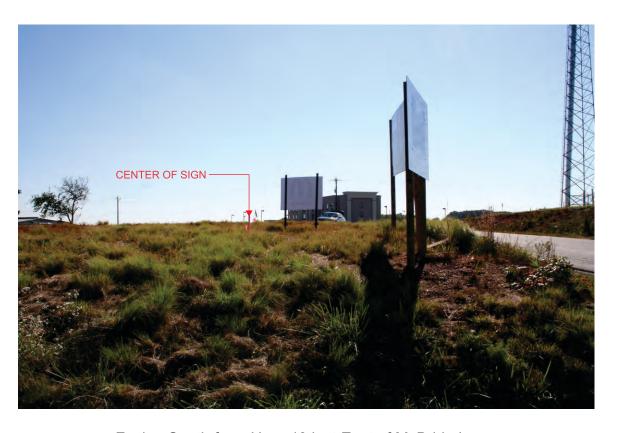

### Site Marking for Main Monument Sign A

Facing West towards sign just East of sign off of Hwy. 40.

Facing North off of McBride Lane towards Hwy. 40.

Facing East from McBride Lane towards sign off of Hwy. 40.

Facing South from Hwy. 40 just East of McBride Lane.