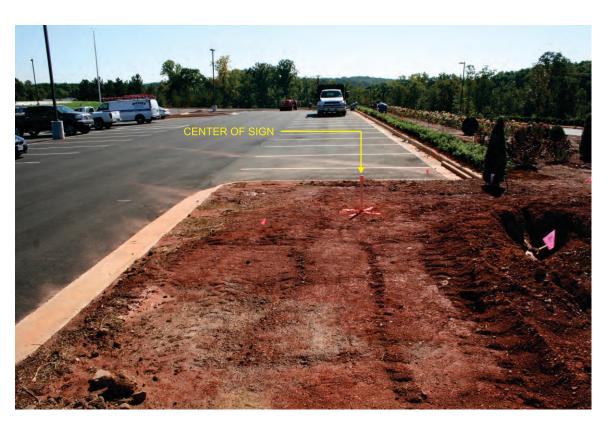

# Note: The stake as shown is the center point of the sign.

Facing North from first Parking Space South of the sign.

From Parking Lot facing McBride Lane.