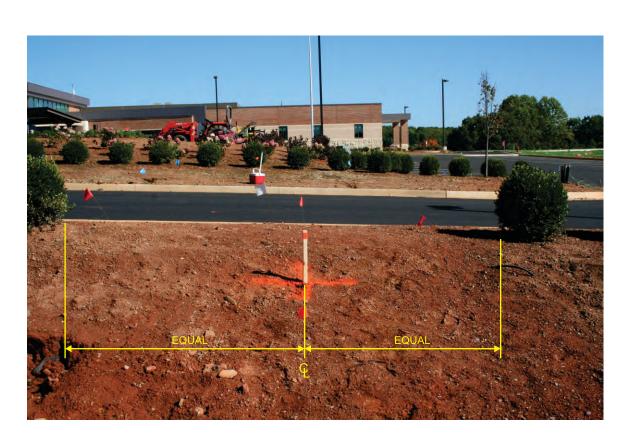

## Site Marking for **Primary Directional Sign D**

Facing South off of McBride Lane.

From McBride Lane facing West towards sign.

### Site Marking for Primary Directional Sign E

Facing South off of McBride Lane.

From McBride Lane facing Parking Lot.